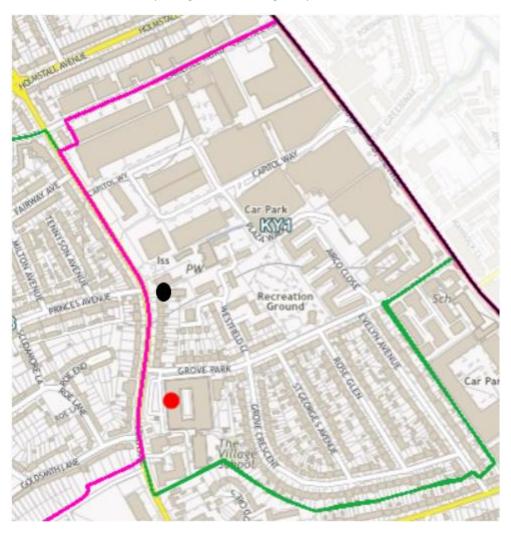

# **Kingsbury Ward**

Red dot indicates current polling location (The Village School)

Black dot indicates new polling location (Kingsbury Service Club)