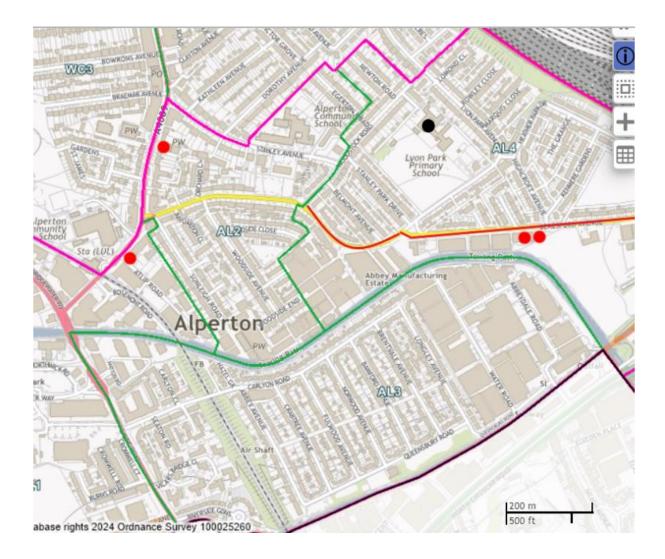

# **Alperton Ward**

Red line indicates new proposed polling district boundary.

Black dot indicates new polling location (Lyon Park Primary School)