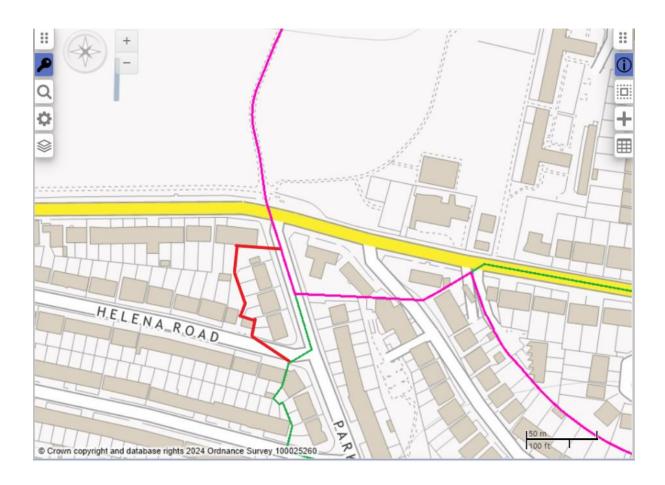

# **Queensbury Ward**

Red line indicates new proposed polling district boundary. Replacing green line adjacent.