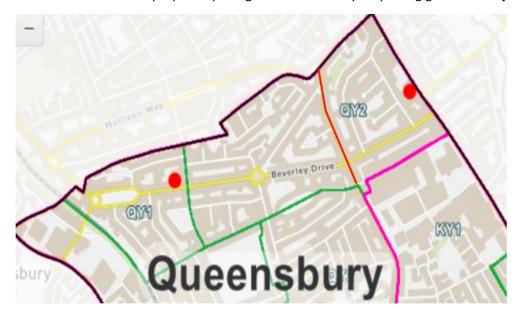

# **Queensbury Ward**

Red line indicates new proposed polling district boundary. Replacing green line adjacent.