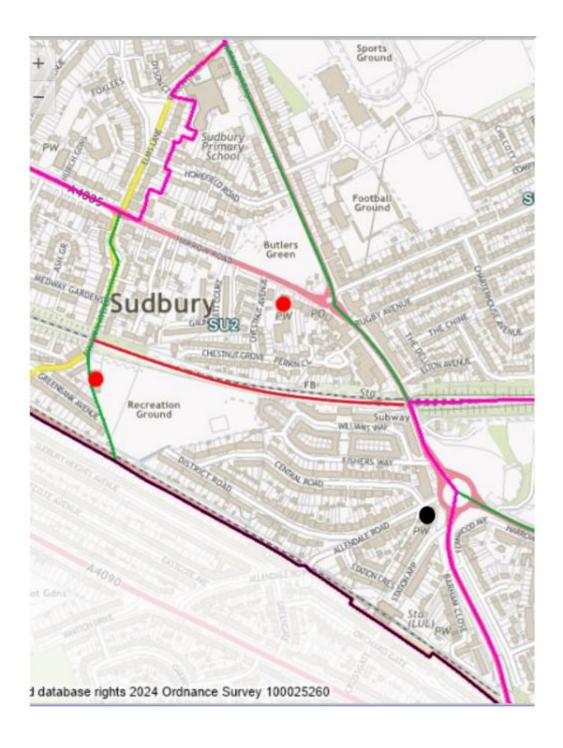

## **Sudbury Ward**

Red line indicates new proposed polling district boundary.

Black dot indicates new polling location (Sudbury Baptist Church)